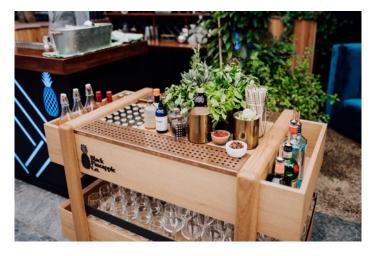

Or you can hire our Black Pineapple drinks trolley, which was custom made by furniture experts WRW & Co, and is designed to roll around your event, surprising & delighting your guests with delicious experiences.

#### **DRINKS TROLLEY**

Our custom-made drinks trolley can be stationed or rolled around your event. From bespoke Old Fashioned's to a Bloody Mary buffet, the trolley is designed to delight.