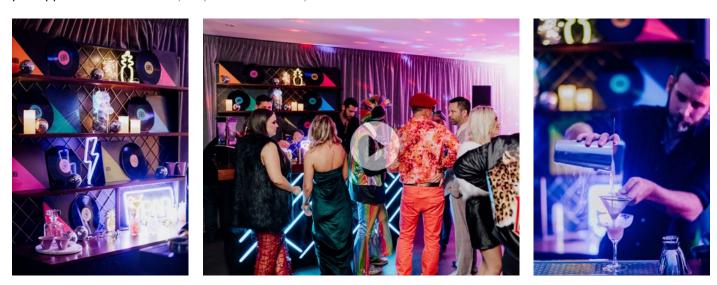

### **RETRO DISCO**

The Retro Disco bar is revely personified. Glitterballs, 80's & 90's anthems & lots of blue drinks. Let the night get your groove on. <u>See the Retro Disco bar in action.</u>

A P E RITIVO Light, bright mixed drinks inspired by the Mediterranean. Perfect for pre-dinner cocktail hour as your event eases into the evening.