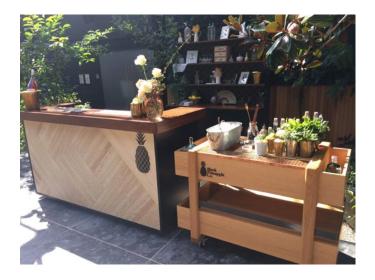

Or you can hire our Black Pineapple drinks trolley, which was custom made by furniture experts WRW & Co, and is designed to roll around your event, surprising & delighting your guests with delicious experiences.

#### **DRINKS TROLLEY**

Our custom-made drinks trolley can be stationed or rolled around your event. From bespoke Old Fashioned's to a Bloody Mary buffet, the trolley is designed to delight.