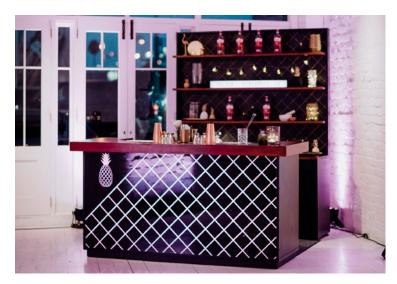

## BLACK PINEAPPLE CUSTOM BUILT BARS

At Black Pineapple we're all about giving amazing experiences with drinks, so we designed luxury bars to help bring your event to life. Whether it's your wedding day, gala dinner or 50th Birthday, our Black Pineapple bars can help you and your guests celebrate in style.

Designed & built by experts, our bars are a pop-up party in a box. Features include:

- Fully themed back bar unit
- Beautiful cocktail lists tailored to each of the themes
- Five existing themes, ready to elevate your celebration
- Top of the range lightbox that can be set to any colour shining through the interchangeable front bar panels
- Huge self-draining ice wells & built in storage to help us service up to 300 guests
- All glassware and ingredients included

#### **BLACK PINEAPPLE**

Our signature theme, showcasing the finest of our classic drinks creations. <u>Heres a video we put together of the</u> <u>Black Pineaaple bar being used for an event.</u>

VINTAGE Our vintage theme keeps things classic & clean. Ideal for weddings & daytime celebrations.